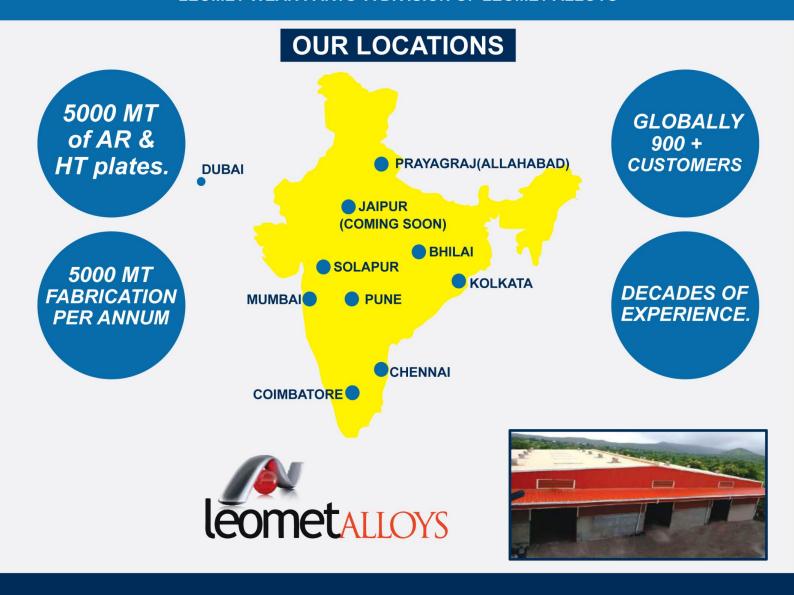

**4 FACILITIES AROUND INDIA** TO STOCK AND PROCESS THESE **PLATES** 

#### **CENTRAL WAREHOUSE**

**BHIWANDI** – 55,000 **SQ.FT WITH 28,000** SQ.FT COVERED **SHADE** AND 27,000 SQ.FT **OPEN SPACE** 

#### PART 2

**BHOSARI PUNE -**20,000 SQ.FT **COVERED SPACE WITH** R & D CENTRE